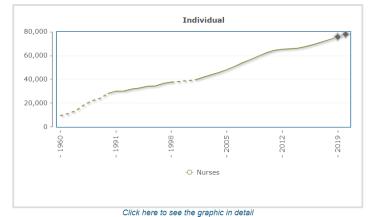

# Total registered personal /graduates

|       | Individual |                         | · Č FIN        |            |                     |                                                                                                                                                                                                                                                                                                                                                                                                                                                                                                                                                                                                                                                                                                                                                                                                                                                                                                                                                                                                                                                                                                                                                                                                                                                                                                                                                                                                                                                                                                                                                                                                                                                                                                                                                                                                                                                                                                                                                                                                                                                                                                                                |
|-------|------------|-------------------------|----------------|------------|---------------------|--------------------------------------------------------------------------------------------------------------------------------------------------------------------------------------------------------------------------------------------------------------------------------------------------------------------------------------------------------------------------------------------------------------------------------------------------------------------------------------------------------------------------------------------------------------------------------------------------------------------------------------------------------------------------------------------------------------------------------------------------------------------------------------------------------------------------------------------------------------------------------------------------------------------------------------------------------------------------------------------------------------------------------------------------------------------------------------------------------------------------------------------------------------------------------------------------------------------------------------------------------------------------------------------------------------------------------------------------------------------------------------------------------------------------------------------------------------------------------------------------------------------------------------------------------------------------------------------------------------------------------------------------------------------------------------------------------------------------------------------------------------------------------------------------------------------------------------------------------------------------------------------------------------------------------------------------------------------------------------------------------------------------------------------------------------------------------------------------------------------------------|
| Years | Doctors    | Dentists                | Odontologists  | Nurses     | Pharmacists         | <b>▼</b>                                                                                                                                                                                                                                                                                                                                                                                                                                                                                                                                                                                                                                                                                                                                                                                                                                                                                                                                                                                                                                                                                                                                                                                                                                                                                                                                                                                                                                                                                                                                                                                                                                                                                                                                                                                                                                                                                                                                                                                                                                                                                                                       |
| 010   | 41,431     | 6,972                   | 374            | 62,433     | 10,895              | * + *                                                                                                                                                                                                                                                                                                                                                                                                                                                                                                                                                                                                                                                                                                                                                                                                                                                                                                                                                                                                                                                                                                                                                                                                                                                                                                                                                                                                                                                                                                                                                                                                                                                                                                                                                                                                                                                                                                                                                                                                                                                                                                                          |
| 011   | 42,796     | 7,366                   | 374            | 64,478     | 11,887              | EUROPEAN FEDERATION FÉDÉRATION E<br>OF EDUCATORS DES ENSEIGNAI<br>IN NURSING SCIENCE EN SCIENCES INI                                                                                                                                                                                                                                                                                                                                                                                                                                                                                                                                                                                                                                                                                                                                                                                                                                                                                                                                                                                                                                                                                                                                                                                                                                                                                                                                                                                                                                                                                                                                                                                                                                                                                                                                                                                                                                                                                                                                                                                                                           |
| 012   | 43,863     | 7,725                   | Х              | 65,404     | 10,980              | The second secon |
| 2013  | 45,289     | 8,133                   | Х              | 65,809     | х                   |                                                                                                                                                                                                                                                                                                                                                                                                                                                                                                                                                                                                                                                                                                                                                                                                                                                                                                                                                                                                                                                                                                                                                                                                                                                                                                                                                                                                                                                                                                                                                                                                                                                                                                                                                                                                                                                                                                                                                                                                                                                                                                                                |
| 2014  | 46,739     | 8,422                   | Х              | 66,340     | 11,762              |                                                                                                                                                                                                                                                                                                                                                                                                                                                                                                                                                                                                                                                                                                                                                                                                                                                                                                                                                                                                                                                                                                                                                                                                                                                                                                                                                                                                                                                                                                                                                                                                                                                                                                                                                                                                                                                                                                                                                                                                                                                                                                                                |
| 015   | 48,487     | 8,773                   | Х              | 67,730     | 12,119              |                                                                                                                                                                                                                                                                                                                                                                                                                                                                                                                                                                                                                                                                                                                                                                                                                                                                                                                                                                                                                                                                                                                                                                                                                                                                                                                                                                                                                                                                                                                                                                                                                                                                                                                                                                                                                                                                                                                                                                                                                                                                                                                                |
| 016   | 50,239     | 9,177                   | Х              | 69,486     | 12,486              |                                                                                                                                                                                                                                                                                                                                                                                                                                                                                                                                                                                                                                                                                                                                                                                                                                                                                                                                                                                                                                                                                                                                                                                                                                                                                                                                                                                                                                                                                                                                                                                                                                                                                                                                                                                                                                                                                                                                                                                                                                                                                                                                |
| 2017  | 51,937     | 9,716                   | X              | 71,578     | 13,008              |                                                                                                                                                                                                                                                                                                                                                                                                                                                                                                                                                                                                                                                                                                                                                                                                                                                                                                                                                                                                                                                                                                                                                                                                                                                                                                                                                                                                                                                                                                                                                                                                                                                                                                                                                                                                                                                                                                                                                                                                                                                                                                                                |
| 2018  | 53,657     | 10,205                  | X              | 73,650     | 13,478              |                                                                                                                                                                                                                                                                                                                                                                                                                                                                                                                                                                                                                                                                                                                                                                                                                                                                                                                                                                                                                                                                                                                                                                                                                                                                                                                                                                                                                                                                                                                                                                                                                                                                                                                                                                                                                                                                                                                                                                                                                                                                                                                                |
| 2019  | ± 55,432   | <sup>⊥</sup> (R) 10,540 | ± x            | ±75,773    | ⊥ 13,854            |                                                                                                                                                                                                                                                                                                                                                                                                                                                                                                                                                                                                                                                                                                                                                                                                                                                                                                                                                                                                                                                                                                                                                                                                                                                                                                                                                                                                                                                                                                                                                                                                                                                                                                                                                                                                                                                                                                                                                                                                                                                                                                                                |
| 2020  | 157,198    | ⊥ 10,980                | ⊥ <sub>X</sub> | 1 4 77,984 | <sup>⊥</sup> 15,565 |                                                                                                                                                                                                                                                                                                                                                                                                                                                                                                                                                                                                                                                                                                                                                                                                                                                                                                                                                                                                                                                                                                                                                                                                                                                                                                                                                                                                                                                                                                                                                                                                                                                                                                                                                                                                                                                                                                                                                                                                                                                                                                                                |

Sources/Entities: INE, PORDATA

Last updated: 2021-07-20