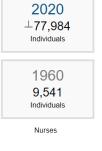

# Total registered personal /graduates

|       | Individual |                         | · Č FIN        |            |                     |                                                                                                                                                                                                                                                                                                                                                                                                                                                                                                                                                                                                                                                                                                                                                                                                                                                                                                                                                                                                                                                                                                                                                                                                                                                                                                                                                                                                                                                                                                                                                                                                                                                                                                                                                                                                                                                                                                                                                                                                                                                                                                                                |
|-------|------------|-------------------------|----------------|------------|---------------------|--------------------------------------------------------------------------------------------------------------------------------------------------------------------------------------------------------------------------------------------------------------------------------------------------------------------------------------------------------------------------------------------------------------------------------------------------------------------------------------------------------------------------------------------------------------------------------------------------------------------------------------------------------------------------------------------------------------------------------------------------------------------------------------------------------------------------------------------------------------------------------------------------------------------------------------------------------------------------------------------------------------------------------------------------------------------------------------------------------------------------------------------------------------------------------------------------------------------------------------------------------------------------------------------------------------------------------------------------------------------------------------------------------------------------------------------------------------------------------------------------------------------------------------------------------------------------------------------------------------------------------------------------------------------------------------------------------------------------------------------------------------------------------------------------------------------------------------------------------------------------------------------------------------------------------------------------------------------------------------------------------------------------------------------------------------------------------------------------------------------------------|
| Years | Doctors    | Dentists                | Odontologists  | Nurses     | Pharmacists         | <b>▼</b>                                                                                                                                                                                                                                                                                                                                                                                                                                                                                                                                                                                                                                                                                                                                                                                                                                                                                                                                                                                                                                                                                                                                                                                                                                                                                                                                                                                                                                                                                                                                                                                                                                                                                                                                                                                                                                                                                                                                                                                                                                                                                                                       |
| 010   | 41,431     | 6,972                   | 374            | 62,433     | 10,895              | * + *                                                                                                                                                                                                                                                                                                                                                                                                                                                                                                                                                                                                                                                                                                                                                                                                                                                                                                                                                                                                                                                                                                                                                                                                                                                                                                                                                                                                                                                                                                                                                                                                                                                                                                                                                                                                                                                                                                                                                                                                                                                                                                                          |
| 011   | 42,796     | 7,366                   | 374            | 64,478     | 11,887              | EUROPEAN FEDERATION FÉDÉRATION E<br>OF EDUCATORS DES ENSEIGNAI<br>IN NURSING SCIENCE EN SCIENCES INI                                                                                                                                                                                                                                                                                                                                                                                                                                                                                                                                                                                                                                                                                                                                                                                                                                                                                                                                                                                                                                                                                                                                                                                                                                                                                                                                                                                                                                                                                                                                                                                                                                                                                                                                                                                                                                                                                                                                                                                                                           |
| 012   | 43,863     | 7,725                   | Х              | 65,404     | 10,980              | The second secon |
| 2013  | 45,289     | 8,133                   | Х              | 65,809     | х                   |                                                                                                                                                                                                                                                                                                                                                                                                                                                                                                                                                                                                                                                                                                                                                                                                                                                                                                                                                                                                                                                                                                                                                                                                                                                                                                                                                                                                                                                                                                                                                                                                                                                                                                                                                                                                                                                                                                                                                                                                                                                                                                                                |
| 2014  | 46,739     | 8,422                   | Х              | 66,340     | 11,762              |                                                                                                                                                                                                                                                                                                                                                                                                                                                                                                                                                                                                                                                                                                                                                                                                                                                                                                                                                                                                                                                                                                                                                                                                                                                                                                                                                                                                                                                                                                                                                                                                                                                                                                                                                                                                                                                                                                                                                                                                                                                                                                                                |
| 015   | 48,487     | 8,773                   | Х              | 67,730     | 12,119              |                                                                                                                                                                                                                                                                                                                                                                                                                                                                                                                                                                                                                                                                                                                                                                                                                                                                                                                                                                                                                                                                                                                                                                                                                                                                                                                                                                                                                                                                                                                                                                                                                                                                                                                                                                                                                                                                                                                                                                                                                                                                                                                                |
| 016   | 50,239     | 9,177                   | Х              | 69,486     | 12,486              |                                                                                                                                                                                                                                                                                                                                                                                                                                                                                                                                                                                                                                                                                                                                                                                                                                                                                                                                                                                                                                                                                                                                                                                                                                                                                                                                                                                                                                                                                                                                                                                                                                                                                                                                                                                                                                                                                                                                                                                                                                                                                                                                |
| 2017  | 51,937     | 9,716                   | X              | 71,578     | 13,008              |                                                                                                                                                                                                                                                                                                                                                                                                                                                                                                                                                                                                                                                                                                                                                                                                                                                                                                                                                                                                                                                                                                                                                                                                                                                                                                                                                                                                                                                                                                                                                                                                                                                                                                                                                                                                                                                                                                                                                                                                                                                                                                                                |
| 2018  | 53,657     | 10,205                  | X              | 73,650     | 13,478              |                                                                                                                                                                                                                                                                                                                                                                                                                                                                                                                                                                                                                                                                                                                                                                                                                                                                                                                                                                                                                                                                                                                                                                                                                                                                                                                                                                                                                                                                                                                                                                                                                                                                                                                                                                                                                                                                                                                                                                                                                                                                                                                                |
| 2019  | ± 55,432   | <sup>⊥</sup> (R) 10,540 | ± x            | ±75,773    | ⊥ 13,854            |                                                                                                                                                                                                                                                                                                                                                                                                                                                                                                                                                                                                                                                                                                                                                                                                                                                                                                                                                                                                                                                                                                                                                                                                                                                                                                                                                                                                                                                                                                                                                                                                                                                                                                                                                                                                                                                                                                                                                                                                                                                                                                                                |
| 2020  | 157,198    | ⊥ 10,980                | ⊥ <sub>X</sub> | 1 4 77,984 | <sup>⊥</sup> 15,565 |                                                                                                                                                                                                                                                                                                                                                                                                                                                                                                                                                                                                                                                                                                                                                                                                                                                                                                                                                                                                                                                                                                                                                                                                                                                                                                                                                                                                                                                                                                                                                                                                                                                                                                                                                                                                                                                                                                                                                                                                                                                                                                                                |

Sources/Entities: INE, PORDATA

Last updated: 2021-07-20