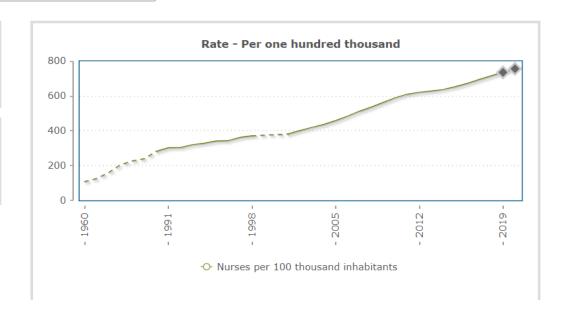

#### **Inhabitants and Nurses**

Nurses per 100 thousand inhabitants

2020 <sup>⊥</sup>757.3 ‱

1960 107.6 ‱

Nurses per 100 thousand inhabitants

Sources/Entities: INE, PORDATA

Last updated: 2021-07-20