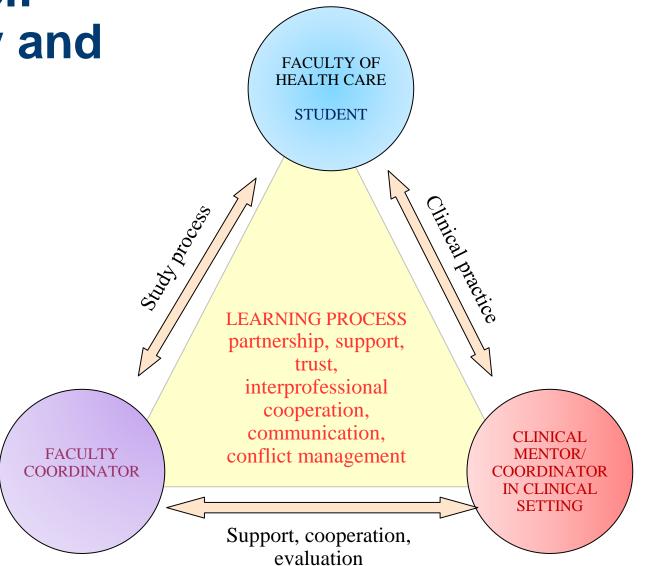

### Partnership model at Angela Boškin Faculty of Health Care

# Key elements of the Partnership model

- Integration of theory and practice
- Mentoring and mentor training
- Communication at all levels
- Coordination meetings with clinical mentors
- Continuous monitoring of the student

### Partnership model: integrating theory and practice

# Mentoring and mentor training

- Importance of mentoring in connecting faculty with clinical environments.
- Role of experienced mentors in providing guidance and support.
- Annual mentor training sessions (on topics related to current events or issues, topics highlighted in the clinical environment).
  - 2023 Interprofessional cooperation, multiculturalism

## **Communication and student monitoring**

- Importance of constant communication for adapting to student and clinical needs.
- Ensuring adherence to agreed-upon clinical training standards.
- Recent emphasis on mentoring quality due to nursing staff shortages and high workloads.
- Record of completed clinical practice